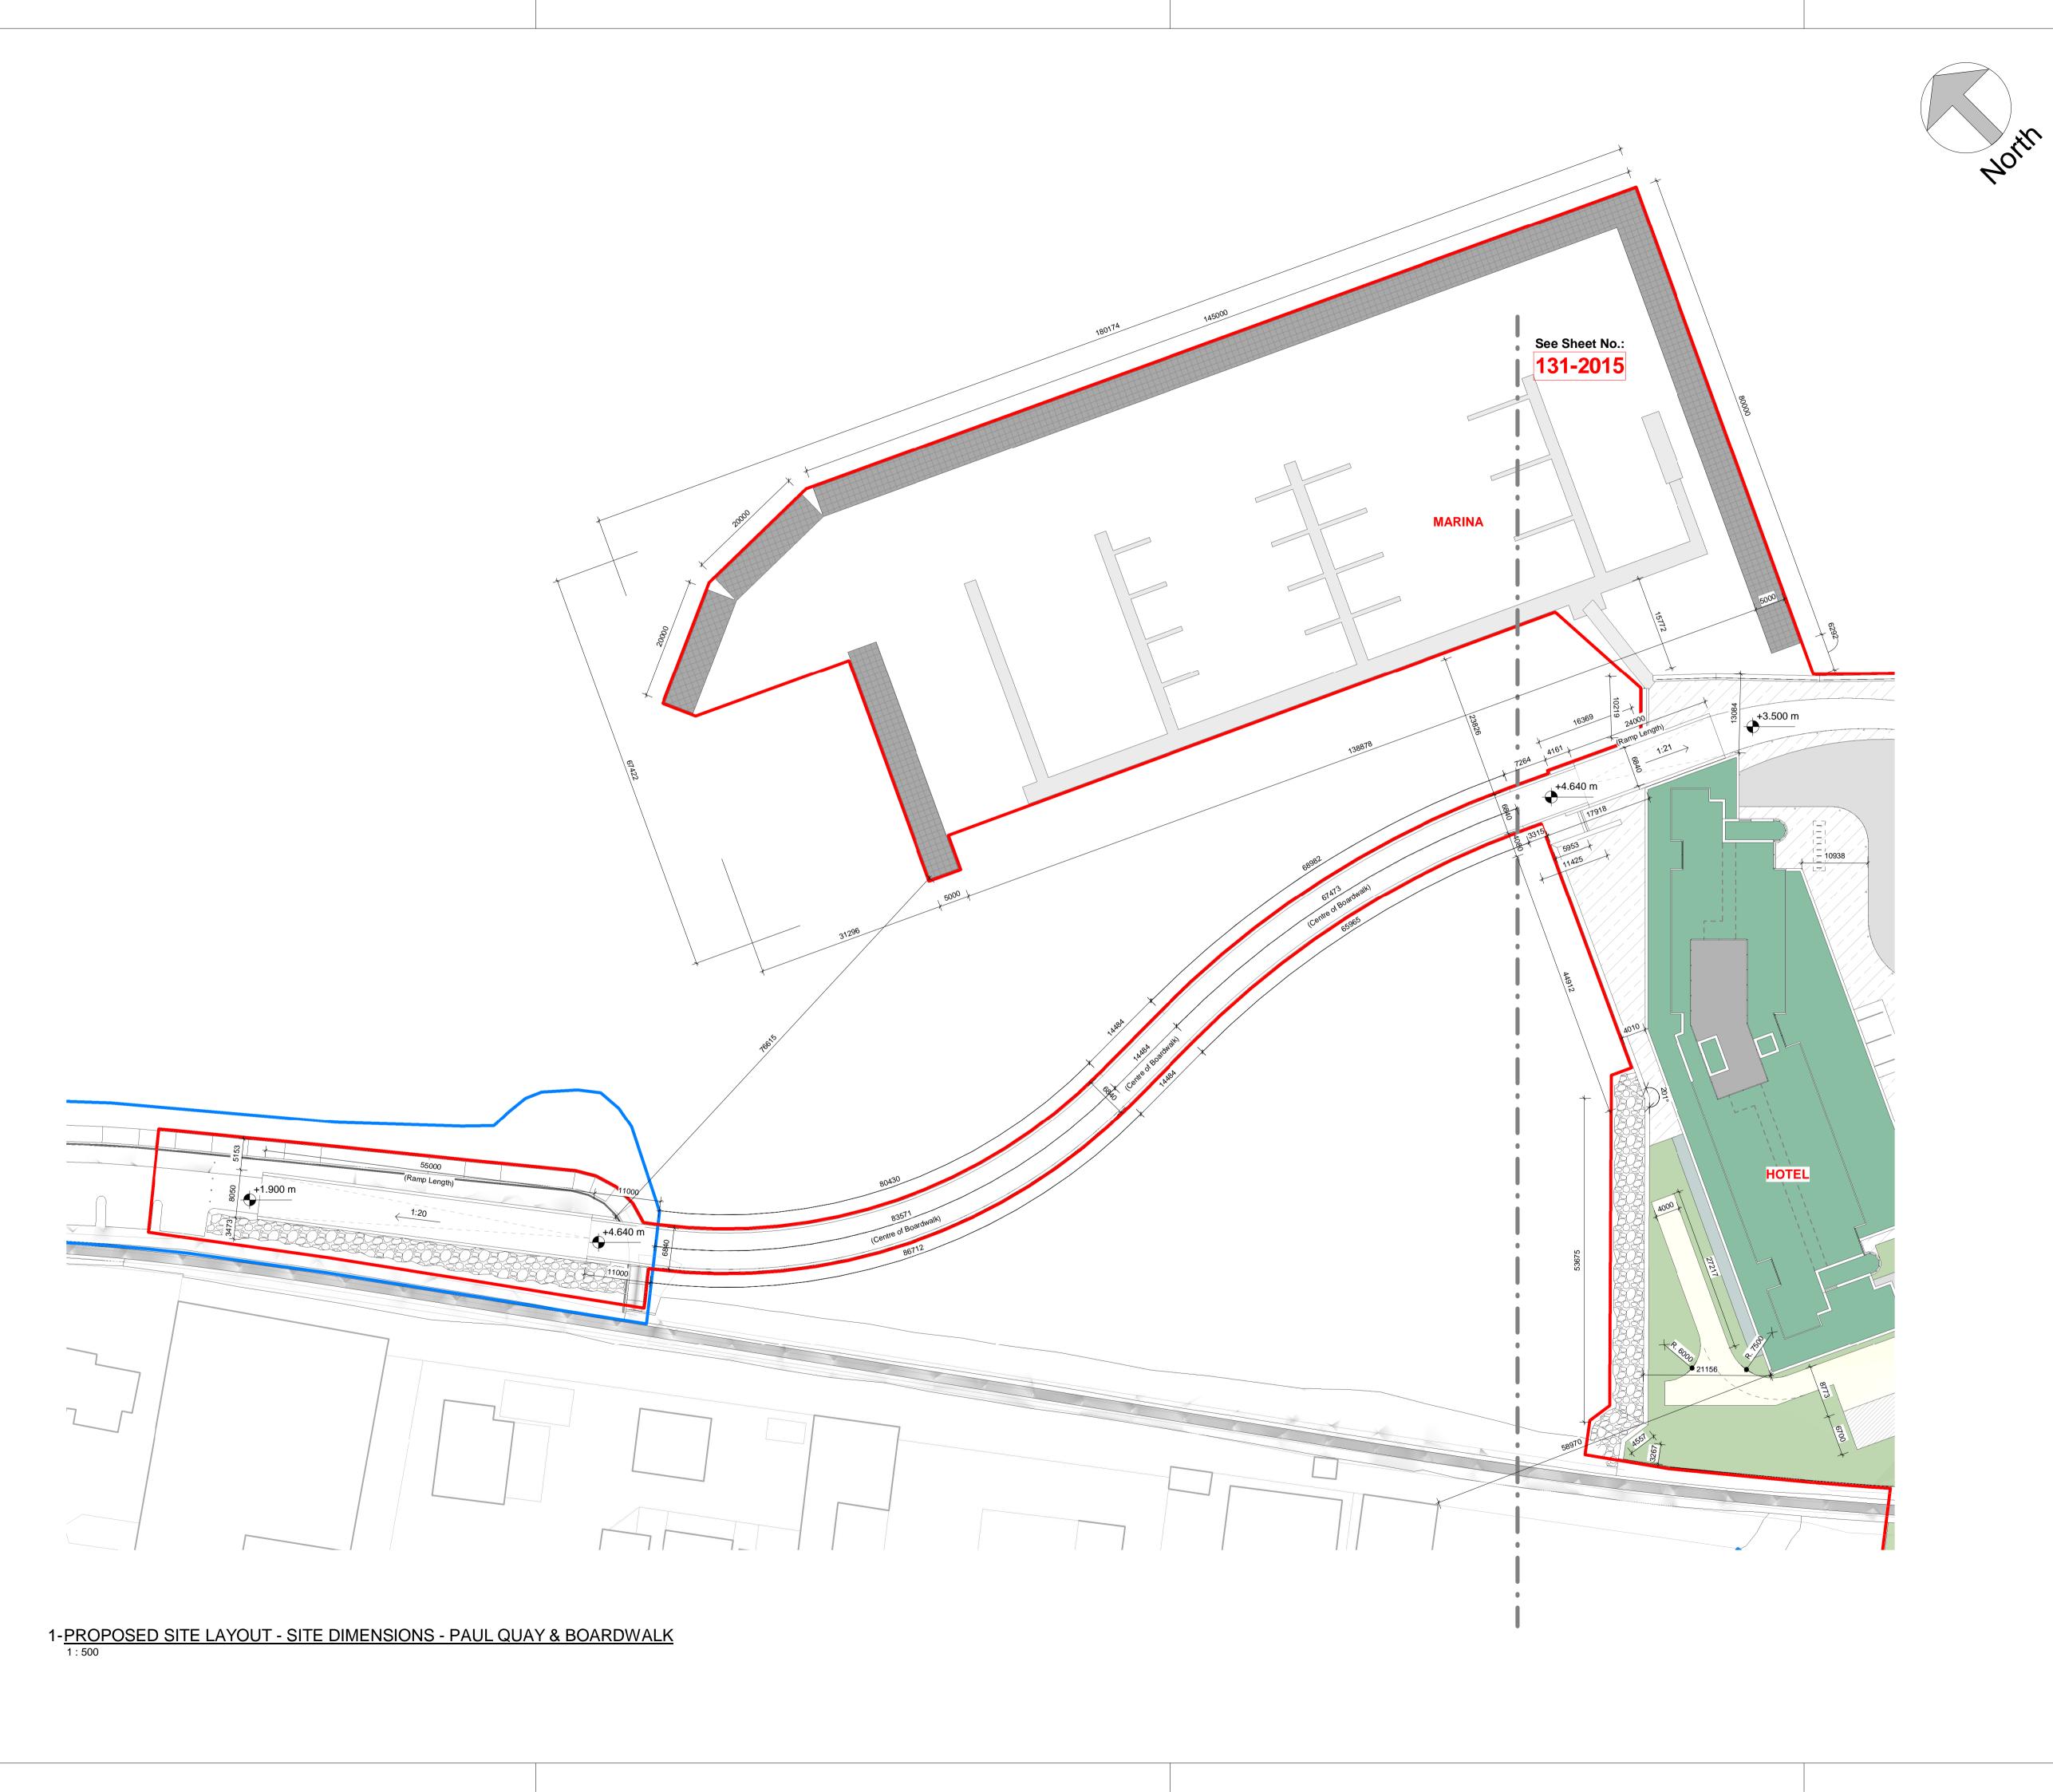

Levels and contours are relative to an Ordnance Survey Datum Figured dimensions in millimetres.

NOTES:

 Trinity Wharf site information (existing levels and materials etc) from Cardinal Surveys
 Drawing Ref: 18-125-02 2. ITM coordinates E705520, N621320

3.Ordnance Survey Ireland License No AR 009418 © Government of Ireland OS Map Sheet reference numbers: 5451-23, 5451-22

Levels and contours are relative to Malin Head Ordnance Datum **KEY PLAN** 

## KEY:

APPLICATION **SITE** OUTLINED IN RED (TOTAL AREA: 55,000m2; 5.5 Ha approx)

ADJACENT LANDS IN CONTROL OF THE **APPLICANT** OUTLINED IN BLUE

| P01 2019.02.07 Issued for Planning | NO. | DATE       | DESCRIPTION         |
|------------------------------------|-----|------------|---------------------|
| P01 2019.02.07 Issued for Planning |     |            | -                   |
|                                    | P01 | 2019.02.07 | Issued for Planning |
|                                    |     |            |                     |
|                                    |     |            |                     |
|                                    |     |            |                     |
|                                    |     |            |                     |
|                                    |     |            |                     |
|                                    |     |            |                     |
|                                    |     |            |                     |

DRAWING

PROPOSED SITE LAYOUT - SITE DIMENSIONS - PAUL QUAY & BOARDWALK

SCALE @A1 ISSUED: 2019.02.07 As indicated CHECKED BY: PROJECT NO. PROJECT ARCHITECT: DRAWING NO. REVISION

TWW-STW-00-ZZ-DR-A-131-2014