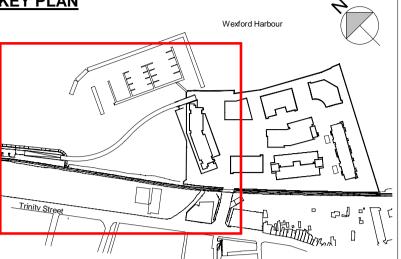

3.Ordnance Survey Ireland License No AR 009418 © Government of Ireland OS Map Sheet reference numbers: 5451-23, 5451-22

Levels and contours are relative to Malin Head Ordnance Datum **KEY PLAN** 

## KEY:

APPLICATION **SITE** OUTLINED IN RED (TOTAL AREA: 55,000m2; 5.5 Ha approx)

ADJACENT LANDS IN CONTROL OF THE **APPLICANT** OUTLINED IN BLUE

| P01 2019.02.07 Issued for Planning | NO. | DATE       | DESCRIPTION         |
|------------------------------------|-----|------------|---------------------|
| P01 2019.02.07 Issued for Planning |     |            | -                   |
|                                    | P01 | 2019.02.07 | Issued for Planning |
|                                    |     |            |                     |
|                                    |     |            |                     |
|                                    |     |            |                     |
|                                    |     |            |                     |
|                                    |     |            |                     |
|                                    |     |            |                     |
|                                    |     |            |                     |